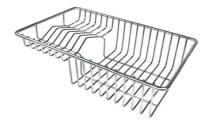

#### **OPTIONAL ACCESSORIES**

Glass chopping board 8631 300

HPDE Twin chopping board 8644 101

Iroko-wood sliding chopping board with stainless steel colander 8644 044

**White bowl** 8153 100

Graters kit with ring-holder and food collection tray

8100 303

\* only in combination with the accessory 8644 101

Stainless steel plate rack

8100 201