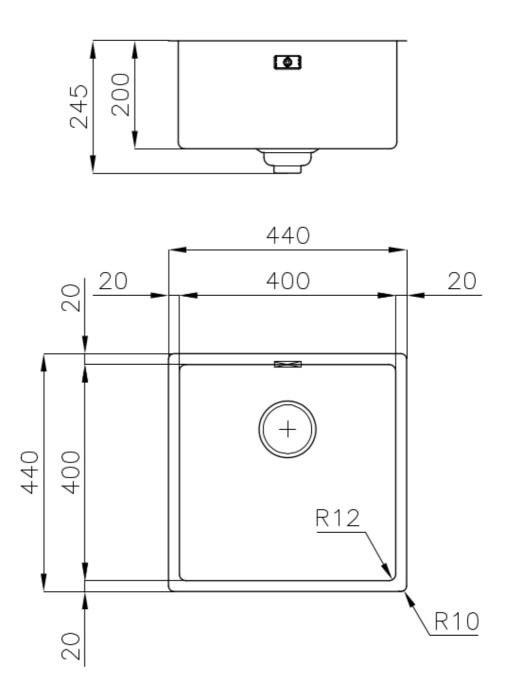

#### **DETAILS**

| Gun Metal                                                       |
|-----------------------------------------------------------------|
| Undermount                                                      |
| PVD                                                             |
| AISI 304 stainless steel                                        |
| Foster brushed                                                  |
| 45 cm                                                           |
| 440x440 mm                                                      |
| Fixing hooks, gasket, drain, overflow and siphon, boxed packing |
| No standard holes                                               |
|                                                                 |

| Built-in hole                 | View technical data sheet                                                                                                                                                                                                                                                                                                                      |
|-------------------------------|------------------------------------------------------------------------------------------------------------------------------------------------------------------------------------------------------------------------------------------------------------------------------------------------------------------------------------------------|
| Drainer                       | No                                                                                                                                                                                                                                                                                                                                             |
| Width                         | 44 cm                                                                                                                                                                                                                                                                                                                                          |
| Bowl dimension                | 400 x 400 mm                                                                                                                                                                                                                                                                                                                                   |
| Number of bowls               | 1 bowl                                                                                                                                                                                                                                                                                                                                         |
| Waste fitting                 | Drain SPACE 3,5"                                                                                                                                                                                                                                                                                                                               |
| Notes:                        | As the product consists of a single seamless steel surface with no gaps or interstices, the use of garbage disposal and waste fitting with automatic control is not permitted.                                                                                                                                                                 |
| FEATURES                      |                                                                                                                                                                                                                                                                                                                                                |
| Gun Metal                     | The Gun Metal finish is obtained by treating steel with a physical process called PVD (Phisical Vacuum Deposition) which deposits particles of noble metals on the surface. The result is a unique and refined aesthetic effect, and an improvement of the mechanical properties of the steel which is more resistant to impact and scratches. |
| ONE SEAMLESS STEEL<br>SURFACE | The waste-fitting and overflow are moulded on the sink. The product is therefore made out of one seamless steel surface, without gaps or interstices. A great plus in terms of hygiene.                                                                                                                                                        |
| Deep bowls                    | This bowls reach an important depth, over 20 cm, thanks to the advanced production technology, that can be offer great capiency and practicity in all the washing operations.                                                                                                                                                                  |
| High thickness                | Imm thick steel. A significant thickness, which guarantees the maximum sturdiness and durability.                                                                                                                                                                                                                                              |
| Perimetral overflow           | The overflow is always a security on the Foster sinks that prevents the overflow of water in case of oversights. The perimeter drain solution improves aesthetics thanks to its square and essential shape.                                                                                                                                    |

### **TECHNICAL DATA**