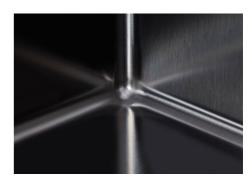

| Built-in hole                 | View technical data sheet                                                                                                                                                                                                                                                                                                                      |
|-------------------------------|------------------------------------------------------------------------------------------------------------------------------------------------------------------------------------------------------------------------------------------------------------------------------------------------------------------------------------------------|
| Drainer                       | No                                                                                                                                                                                                                                                                                                                                             |
| Width                         | 44 cm                                                                                                                                                                                                                                                                                                                                          |
| Bowl dimension                | 400 x 400 mm                                                                                                                                                                                                                                                                                                                                   |
| Number of bowls               | 1 bowl                                                                                                                                                                                                                                                                                                                                         |
| Waste fitting                 | Drain SPACE 3,5"                                                                                                                                                                                                                                                                                                                               |
| Notes:                        | As the product consists of a single seamless steel surface with no gaps or interstices, the use of garbage disposal and waste fitting with automatic control is not permitted.                                                                                                                                                                 |
| FEATURES                      |                                                                                                                                                                                                                                                                                                                                                |
| Gun Metal                     | The Gun Metal finish is obtained by treating steel with a physical process called PVD (Phisical Vacuum Deposition) which deposits particles of noble metals on the surface. The result is a unique and refined aesthetic effect, and an improvement of the mechanical properties of the steel which is more resistant to impact and scratches. |
| ONE SEAMLESS STEEL<br>SURFACE | The waste-fitting and overflow are moulded on the sink. The product is therefore made out of one seamless steel surface, without gaps or interstices. A great plus in terms of hygiene.                                                                                                                                                        |
| Deep bowls                    | This bowls reach an important depth, over 20 cm, thanks to the advanced production technology, that can be offer great capiency and practicity in all the washing operations.                                                                                                                                                                  |
| High thickness                | Imm thick steel. A significant thickness, which guarantees the maximum sturdiness and durability.                                                                                                                                                                                                                                              |
| Perimetral overflow           | The overflow is always a security on the Foster sinks that prevents the overflow of water in case of oversights. The perimeter drain solution improves aesthetics thanks to its square and essential shape.                                                                                                                                    |