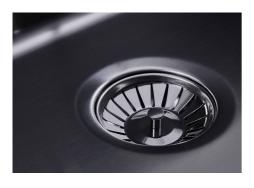

| Save space system   | Drain and siphon are designed to leave as much space as possible in the under-sink area, more and more useful today for theseparate waste collection systems.                                         |
|---------------------|-------------------------------------------------------------------------------------------------------------------------------------------------------------------------------------------------------|
| Small radius        | Bowls with squared shapes with a modern design and an increased capacity, for a minimal aesthetics connected with an extreme practicity.                                                              |
| Space waste fitting | The elegant SPACE steel cap closes the drain and leaves no visible residues collected in the basket below. Space also has a small footprint and allows the optimal use of the under-sink compartment. |