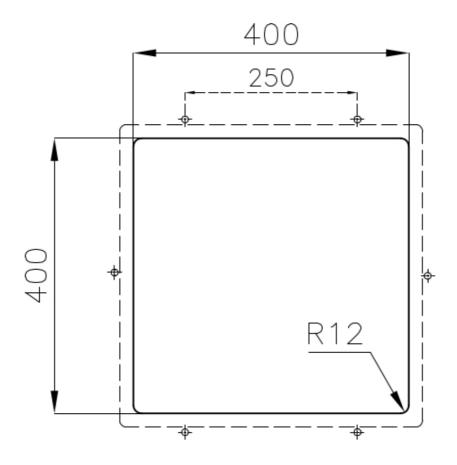

#### **DETAILS**

| Gun Metal                                                       |
|-----------------------------------------------------------------|
| Undermount                                                      |
| PVD                                                             |
| AISI 304 stainless steel                                        |
| Foster brushed                                                  |
| 45 cm                                                           |
| 440x440 mm                                                      |
| Fixing hooks, gasket, drain, overflow and siphon, boxed packing |
| No standard holes                                               |
|                                                                 |

| Built-in hole                 | View technical data sheet                                                                                                                                                                                                                                                                                                                      |
|-------------------------------|------------------------------------------------------------------------------------------------------------------------------------------------------------------------------------------------------------------------------------------------------------------------------------------------------------------------------------------------|
| Drainer                       | No                                                                                                                                                                                                                                                                                                                                             |
| Width                         | 44 cm                                                                                                                                                                                                                                                                                                                                          |
| Bowl dimension                | 400 x 400 mm                                                                                                                                                                                                                                                                                                                                   |
| Number of bowls               | 1 bowl                                                                                                                                                                                                                                                                                                                                         |
| Waste fitting                 | Drain SPACE 3,5"                                                                                                                                                                                                                                                                                                                               |
| Notes:                        | As the product consists of a single seamless steel surface with no gaps or interstices, the use of garbage disposal and waste fitting with automatic control is not permitted.                                                                                                                                                                 |
| FEATURES                      |                                                                                                                                                                                                                                                                                                                                                |
| Gun Metal                     | The Gun Metal finish is obtained by treating steel with a physical process called PVD (Phisical Vacuum Deposition) which deposits particles of noble metals on the surface. The result is a unique and refined aesthetic effect, and an improvement of the mechanical properties of the steel which is more resistant to impact and scratches. |
| ONE SEAMLESS STEEL<br>SURFACE | The waste-fitting and overflow are moulded on the sink. The product is therefore made out of one seamless steel surface, without gaps or interstices. A great plus in terms of hygiene.                                                                                                                                                        |
| Deep bowls                    | This bowls reach an important depth, over 20 cm, thanks to the advanced production technology, that can be offer great capiency and practicity in all the washing operations.                                                                                                                                                                  |
| High thickness                | Imm thick steel. A significant thickness, which guarantees the maximum sturdiness and durability.                                                                                                                                                                                                                                              |
| Perimetral overflow           | The overflow is always a security on the Foster sinks that prevents the overflow of water in case of oversights. The perimeter drain solution improves aesthetics thanks to its square and essential shape.                                                                                                                                    |

### **TECHNICAL DATA**