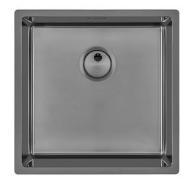

### Sink Skin 400 Gun Metal Undermount

Kitchen Sinks

Code: 4456 846

#### **DETAILS**

| Gun Metal                                                       |
|-----------------------------------------------------------------|
| Undermount                                                      |
| PVD                                                             |
| AISI 304 stainless steel                                        |
| Foster brushed                                                  |
| 45 cm                                                           |
| 440x440 mm                                                      |
| Fixing hooks, gasket, drain, overflow and siphon, boxed packing |
| No standard holes                                               |
|                                                                 |